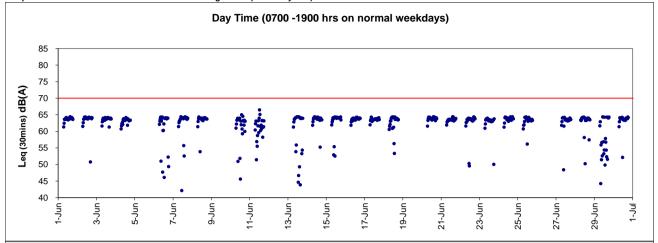

| Oti No                       | -1                              | D-1- AOLO                      | (O:t11-II)        |                                      |                                      |                                      |                                      |
|------------------------------|---------------------------------|--------------------------------|-------------------|--------------------------------------|--------------------------------------|--------------------------------------|--------------------------------------|
| Normal Day 07                | oise Monitoring  <br>7:00-19:00 | Data ACL3<br>6/6/16 13:01      | (City Hall)<br>46 | 13/6/16 7:31 63                      | 17/6/16 14:01 64                     | 23/6/16 8:31 64                      | 28/6/16 15:01 64                     |
| 1/6/16 7:01                  | 61                              | 6/6/16 13:31                   | 64                | 13/6/16 8:01 64                      | 17/6/16 14:31 64                     | 23/6/16 9:01 64                      | 28/6/16 15:31 64                     |
| 1/6/16 7:31<br>1/6/16 8:01   | 62<br>64                        | 6/6/16 14:01<br>6/6/16 14:31   | 64<br>64          | 13/6/16 8:31 64<br>13/6/16 9:01 64   | 17/6/16 15:01 64<br>17/6/16 15:31 64 | 23/6/16 9:31 64<br>23/6/16 10:01 64  | 28/6/16 16:01 64<br>28/6/16 16:31 64 |
| 1/6/16 8:31                  | 64                              | 6/6/16 15:01                   | 64                | 13/6/16 9:31 64                      | 17/6/16 16:01 63                     | 23/6/16 10:31 64                     | 28/6/16 17:01 64                     |
| 1/6/16 9:01<br>1/6/16 9:31   | 64<br>64                        | 6/6/16 15:31<br>6/6/16 16:01   | 64<br>64          | 13/6/16 10:01 54<br>13/6/16 10:31 56 | 17/6/16 16:31 64<br>17/6/16 17:01 64 | 23/6/16 11:01 63<br>23/6/16 11:31 63 | 28/6/16 17:31 57<br>28/6/16 18:01 64 |
| 1/6/16 10:01                 | 64                              | 6/6/16 16:31                   | 64                | 13/6/16 11:01 64                     | 17/6/16 17:31 64                     | 23/6/16 12:01 64                     | 28/6/16 18:31 63                     |
| 1/6/16 10:31                 | 64<br>64                        | 6/6/16 17:01<br>6/6/16 17:31   | 64<br>64          | 13/6/16 11:31 64<br>13/6/16 12:01 64 | 17/6/16 18:01 64<br>17/6/16 18:31 64 | 23/6/16 12:31 63<br>23/6/16 13:01 63 | 29/6/16 7:01 62<br>29/6/16 7:31 63   |
| 1/6/16 11:01<br>1/6/16 11:31 | 64                              | 6/6/16 18:01                   | 52                | 13/6/16 12:31 64                     | 17/6/16 18:31 64<br>18/6/16 7:01 61  | 23/6/16 13:31 63                     | 29/6/16 8:01 44                      |
| 1/6/16 12:01                 | 64                              | 6/6/16 18:31                   | 49                | 13/6/16 13:01 45                     | 18/6/16 7:31 62                      | 23/6/16 14:01 63                     | 29/6/16 8:31 56                      |
| 1/6/16 12:31<br>1/6/16 13:01 | 63<br>64                        | 7/6/16 7:01<br>7/6/16 7:31     | 61<br>63          | 13/6/16 13:31 47<br>13/6/16 14:01 64 | 18/6/16 8:01 62<br>18/6/16 8:31 63   | 23/6/16 14:31 63<br>23/6/16 15:01 63 | 29/6/16 9:01 51<br>29/6/16 9:31 57   |
| 1/6/16 13:31                 | 64                              | 7/6/16 8:01                    | 63                | 13/6/16 14:31 49                     | 18/6/16 9:01 63                      | 23/6/16 15:31 63                     | 29/6/16 10:01 53                     |
| 1/6/16 14:01<br>1/6/16 14:31 | 64<br>64                        | 7/6/16 8:31<br>7/6/16 9:01     | 63<br>64          | 13/6/16 15:01 64<br>13/6/16 15:31 44 | 18/6/16 9:31 64<br>18/6/16 10:01 64  | 23/6/16 16:01 63<br>23/6/16 16:31 63 | 29/6/16 10:31 64<br>29/6/16 11:01 64 |
| 1/6/16 15:01                 | 64                              | 7/6/16 9:31                    | 64                | 13/6/16 16:01 64                     | 18/6/16 10:31 64                     | 23/6/16 17:01 63                     | 29/6/16 11:31 57                     |
| 1/6/16 15:31<br>1/6/16 16:01 | 64<br>64                        | 7/6/16 10:01<br>7/6/16 10:31   | 64<br>64          | 13/6/16 16:31 64<br>13/6/16 17:01 64 | 18/6/16 11:01 61<br>18/6/16 11:31 64 | 23/6/16 17:31 63<br>23/6/16 18:01 50 | 29/6/16 12:01 53<br>29/6/16 12:31 54 |
| 1/6/16 16:31                 | 64                              | 7/6/16 10:31                   | 42                | 13/6/16 17:01 64                     | 18/6/16 12:01 64                     | 23/6/16 18:31 64                     | 29/6/16 13:01 64                     |
| 1/6/16 17:01                 | 64                              | 7/6/16 11:31                   | 64                | 13/6/16 18:01 54                     | 18/6/16 12:31 61                     | 24/6/16 7:01 61                      | 29/6/16 13:31 50                     |
| 1/6/16 17:31<br>1/6/16 18:01 | 64<br>64                        | 7/6/16 12:01<br>7/6/16 12:31   | 64<br>64          | 13/6/16 18:31 64<br>14/6/16 7:01 62  | 18/6/16 13:01 56<br>18/6/16 13:31 53 | 24/6/16 7:31 62<br>24/6/16 8:01 64   | 29/6/16 14:01 58<br>29/6/16 14:31 57 |
| 1/6/16 18:31                 | 64                              | 7/6/16 13:01                   | 64                | 14/6/16 7:31 63                      | 18/6/16 14:01 64                     | 24/6/16 8:31 64                      | 29/6/16 15:01 54                     |
| 2/6/16 7:01<br>2/6/16 7:31   | 61<br>63                        | 7/6/16 13:31<br>7/6/16 14:01   | 56<br>53          | 14/6/16 8:01 64<br>14/6/16 8:31 64   | 18/6/16 14:31 64<br>18/6/16 15:01 64 | 24/6/16 9:01 64<br>24/6/16 9:31 64   | 29/6/16 15:31 52<br>29/6/16 16:01 64 |
| 2/6/16 8:01                  | 64                              | 7/6/16 14:31                   | 64                | 14/6/16 9:01 64                      | 18/6/16 15:31 64                     | 24/6/16 10:01 64                     | 29/6/16 16:31 52                     |
| 2/6/16 8:31<br>2/6/16 9:01   | 64<br>64                        | 7/6/16 15:01<br>7/6/16 15:31   | 64<br>64          | 14/6/16 9:31 64<br>14/6/16 10:01 64  | 18/6/16 16:01 64<br>18/6/16 16:31 64 | 24/6/16 10:31 63<br>24/6/16 11:01 64 | 29/6/16 17:01 64<br>29/6/16 17:31 64 |
| 2/6/16 9:31                  | 64                              | 7/6/16 16:01                   | 64                | 14/6/16 10:31 64                     | 18/6/16 17:01 64                     | 24/6/16 11:31 63                     | 29/6/16 18:01 64                     |
| 2/6/16 10:01                 | 64                              | 7/6/16 16:31                   | 64                | 14/6/16 11:01 64                     | 18/6/16 17:31 64                     | 24/6/16 12:01 64                     | 29/6/16 18:31 64                     |
| 2/6/16 10:31<br>2/6/16 11:01 | 64<br>64                        | 7/6/16 17:01<br>7/6/16 17:31   | 64<br>64          | 14/6/16 11:31 64<br>14/6/16 12:01 64 | 18/6/16 18:01 63<br>18/6/16 18:31 64 | 24/6/16 12:31 63<br>24/6/16 13:01 63 | 30/6/16 7:01 61<br>30/6/16 7:31 63   |
| 2/6/16 11:31                 | 64                              | 7/6/16 18:01                   | 64                | 14/6/16 12:31 64                     | 20/6/16 7:01 62                      | 24/6/16 13:31 63                     | 30/6/16 8:01 64                      |
| 2/6/16 12:01<br>2/6/16 12:31 | 64<br>64                        | 7/6/16 18:31<br>8/6/16 7:01    | 64<br>61          | 14/6/16 13:01 64<br>14/6/16 13:31 64 | 20/6/16 7:31 63<br>20/6/16 8:01 64   | 24/6/16 14:01 64<br>24/6/16 14:31 64 | 30/6/16 8:31 64<br>30/6/16 9:01 64   |
| 2/6/16 13:01                 | 64                              | 8/6/16 7:31                    | 63                | 14/6/16 14:01 64                     | 20/6/16 8:31 64                      | 24/6/16 15:01 64                     | 30/6/16 9:31 64                      |
| 2/6/16 13:31<br>2/6/16 14:01 | 64<br>64                        | 8/6/16 8:01<br>8/6/16 8:31     | 64<br>64          | 14/6/16 14:31 64<br>14/6/16 15:01 64 | 20/6/16 9:01 64<br>20/6/16 9:31 64   | 24/6/16 15:31 63<br>24/6/16 16:01 63 | 30/6/16 10:01 64<br>30/6/16 10:31 64 |
| 2/6/16 14:31                 | 64                              | 8/6/16 9:01                    | 39                | 14/6/16 15:31 64                     | 20/6/16 10:01 64                     | 24/6/16 16:31 64                     | 30/6/16 11:01 64                     |
| 2/6/16 15:01                 | 64                              | 8/6/16 9:31                    | 64                | 14/6/16 16:01 63                     | 20/6/16 10:31 64                     | 24/6/16 17:01 64                     | 30/6/16 11:31 52                     |
| 2/6/16 15:31<br>2/6/16 16:01 | 64<br>64                        | 8/6/16 10:01<br>8/6/16 10:31   | 54<br>64          | 14/6/16 16:31 55<br>14/6/16 17:01 64 | 20/6/16 11:01 64<br>20/6/16 11:31 64 | 24/6/16 17:31 64<br>24/6/16 18:01 64 | 30/6/16 12:01 64<br>30/6/16 12:31 64 |
| 2/6/16 16:31                 | 51                              | 8/6/16 11:01                   | 64                | 14/6/16 17:31 64                     | 20/6/16 12:01 64                     | 24/6/16 18:31 64                     | 30/6/16 13:01 63                     |
| 2/6/16 17:01<br>2/6/16 17:31 | 64<br>64                        | 8/6/16 11:31<br>8/6/16 12:01   | 64<br>64          | 14/6/16 18:01 64<br>14/6/16 18:31 63 | 20/6/16 12:31 63<br>20/6/16 13:01 64 | 25/6/16 7:01 61<br>25/6/16 7:31 62   | 30/6/16 13:31 64<br>30/6/16 14:01 64 |
| 2/6/16 18:01                 | 64                              | 8/6/16 12:31                   | 63                | 15/6/16 7:01 62                      | 20/6/16 13:31 64                     | 25/6/16 8:01 62                      | 30/6/16 14:31 64                     |
| 2/6/16 18:31<br>3/6/16 7:01  | 64<br>62                        | 8/6/16 13:01<br>8/6/16 13:31   | 64<br>63          | 15/6/16 7:31 63<br>15/6/16 8:01 63   | 20/6/16 14:01 64<br>20/6/16 14:31 64 | 25/6/16 8:31 63<br>25/6/16 9:01 64   | 30/6/16 15:01 63<br>30/6/16 15:31 64 |
| 3/6/16 7:31                  | 63                              | 8/6/16 14:01                   | 64                | 15/6/16 8:31 64                      | 20/6/16 15:01 64                     | 25/6/16 9:31 64                      | 30/6/16 16:01 64                     |
| 3/6/16 8:01                  | 64                              | 8/6/16 14:31                   | 64                | 15/6/16 9:01 64                      | 20/6/16 15:31 64                     | 25/6/16 10:01 64                     | 30/6/16 16:31 64                     |
| 3/6/16 8:31<br>3/6/16 9:01   | 64<br>64                        | 8/6/16 15:01<br>8/6/16 15:31   | 64<br>64          | 15/6/16 9:31 53<br>15/6/16 10:01 55  | 20/6/16 16:01 64<br>20/6/16 16:31 64 | 25/6/16 10:31 64<br>25/6/16 11:01 64 | 30/6/16 17:01 64<br>30/6/16 17:31 64 |
| 3/6/16 9:31                  | 64                              | 8/6/16 16:01                   | 64                | 15/6/16 10:31 64                     | 20/6/16 17:01 63                     | 25/6/16 11:31 64                     | 30/6/16 18:01 64                     |
| 3/6/16 10:01<br>3/6/16 10:31 | 63<br>63                        | 8/6/16 16:31<br>8/6/16 17:01   | 64<br>64          | 15/6/16 11:01 53<br>15/6/16 11:31 64 | 20/6/16 17:31 64<br>20/6/16 18:01 64 | 25/6/16 12:01 56<br>25/6/16 12:31 64 | 30/6/16 18:31 64                     |
| 3/6/16 11:01                 | 64                              | 8/6/16 17:31                   | 64                | 15/6/16 12:01 64                     | 20/6/16 18:31 64                     | 25/6/16 13:01 63                     | Normal Day 19:00-23:00,              |
| 3/6/16 11:31<br>3/6/16 12:01 | 64<br>64                        | 8/6/16 18:01<br>8/6/16 18:31   | 64<br>64          | 15/6/16 12:31 64<br>15/6/16 13:01 64 | 21/6/16 7:01 62<br>21/6/16 7:31 63   | 25/6/16 13:31 63<br>25/6/16 14:01 64 | Sunday & Holiday<br>07:00-23:00      |
| 3/6/16 12:31                 | 64                              | 10/6/16 7:01                   | 61                | 15/6/16 13:31 64                     | 21/6/16 8:01 63                      | 25/6/16 14:31 63                     | 1/6/16 19:01 58                      |
| 3/6/16 13:01<br>3/6/16 13:31 | 64<br>64                        | 10/6/16 7:31<br>10/6/16 8:01   | 62<br>63          | 15/6/16 14:01 64<br>15/6/16 14:31 64 | 21/6/16 8:31 63<br>21/6/16 9:01 63   | 25/6/16 15:01 64<br>25/6/16 15:31 63 | 1/6/16 19:06 50<br>1/6/16 19:11 63   |
| 3/6/16 14:01                 | 64                              | 10/6/16 8:31                   | 63                | 15/6/16 15:01 64                     | 21/6/16 9:31 64                      | 25/6/16 16:01 64                     | 1/6/16 19:16 63                      |
| 3/6/16 14:31                 | 64                              | 10/6/16 9:01                   | 64                | 15/6/16 15:31 64                     | 21/6/16 10:01 63                     | 25/6/16 16:31 63                     | 1/6/16 19:21 64                      |
| 3/6/16 15:01<br>3/6/16 15:31 | 64<br>64                        | 10/6/16 9:31<br>10/6/16 10:01  | 51<br>64          | 15/6/16 16:01 64<br>15/6/16 16:31 64 | 21/6/16 10:31 63<br>21/6/16 11:01 37 | 25/6/16 17:01 63<br>25/6/16 17:31 63 | 1/6/16 19:26 63<br>1/6/16 19:31 63   |
| 3/6/16 16:01                 | 61                              | 10/6/16 10:31                  | 64                | 15/6/16 17:01 64                     | 21/6/16 11:31 64                     | 25/6/16 18:01 64                     | 1/6/16 19:36 63                      |
| 3/6/16 16:31<br>3/6/16 17:01 | 64<br>64                        | 10/6/16 11:01<br>10/6/16 11:31 | 64<br>64          | 15/6/16 17:31 64<br>15/6/16 18:01 64 | 21/6/16 12:01 64<br>21/6/16 12:31 63 | 25/6/16 18:31 63<br>27/6/16 7:01 62  | 1/6/16 19:41 63<br>1/6/16 19:46 63   |
| 3/6/16 17:31                 | 64                              | 10/6/16 12:01                  | 52                | 15/6/16 18:31 63                     | 21/6/16 13:01 64                     | 27/6/16 7:31 63                      | 1/6/16 19:51 63                      |
| 3/6/16 18:01<br>3/6/16 18:31 | 64<br>64                        | 10/6/16 12:31<br>10/6/16 13:01 | 46<br>63          | 16/6/16 7:01 62<br>16/6/16 7:31 63   | 21/6/16 13:31 63<br>21/6/16 14:01 64 | 27/6/16 8:01 64<br>27/6/16 8:31 39   | 1/6/16 19:56 63<br>1/6/16 20:01 63   |
| 4/6/16 7:01                  | 61                              | 10/6/16 13:31                  | 62                | 16/6/16 8:01 63                      | 21/6/16 14:31 64                     | 27/6/16 8:31 39 27/6/16 9:01 64      | 1/6/16 20:06 63                      |
| 4/6/16 7:31                  | 62                              | 10/6/16 14:01                  | 65                | 16/6/16 8:31 64                      | 21/6/16 15:01 64                     | 27/6/16 9:31 48                      | 1/6/16 20:11 62                      |
| 4/6/16 8:01<br>4/6/16 8:31   | 62<br>63                        | 10/6/16 14:31<br>10/6/16 15:01 | 61<br>59          | 16/6/16 9:01 64<br>16/6/16 9:31 63   | 21/6/16 15:31 63<br>21/6/16 16:01 63 | 27/6/16 10:01 62<br>27/6/16 10:31 64 | 1/6/16 20:16 55<br>1/6/16 20:21 63   |
| 4/6/16 9:01                  | 62                              | 10/6/16 15:31                  | 65                | 16/6/16 10:01 64                     | 21/6/16 16:31 63                     | 27/6/16 11:01 64                     | 1/6/16 20:26 63                      |
| 4/6/16 9:31<br>4/6/16 10:01  | 63<br>64                        | 10/6/16 16:01<br>10/6/16 16:31 | 63<br>63          | 16/6/16 10:31 64<br>16/6/16 11:01 64 | 21/6/16 17:01 63<br>21/6/16 17:31 63 | 27/6/16 11:31 63<br>27/6/16 12:01 63 | 1/6/16 20:31 63<br>1/6/16 20:36 63   |
| 4/6/16 10:31                 | 63                              | 10/6/16 17:01                  | 62                | 16/6/16 11:31 64                     | 21/6/16 18:01 64                     | 27/6/16 12:31 64                     | 1/6/16 20:41 63                      |
| 4/6/16 11:01<br>4/6/16 11:31 | 63<br>63                        | 10/6/16 17:31<br>10/6/16 18:01 | 63<br>60          | 16/6/16 12:01 64<br>16/6/16 12:31 63 | 21/6/16 18:31 64<br>22/6/16 7:01 62  | 27/6/16 13:01 63<br>27/6/16 13:31 63 | 1/6/16 20:46 63<br>1/6/16 20:51 63   |
| 4/6/16 12:01                 | 63                              | 10/6/16 18:31                  | 63                | 16/6/16 13:01 64                     | 22/6/16 7:31 63                      | 27/6/16 14:01 64                     | 1/6/16 20:56 63                      |
| 4/6/16 12:31                 | 64<br>64                        | 11/6/16 7:01<br>11/6/16 7:31   | 60<br>62          | 16/6/16 13:31 64<br>16/6/16 14:01 64 | 22/6/16 8:01 63<br>22/6/16 8:31 64   | 27/6/16 14:31 63<br>27/6/16 15:01 64 | 1/6/16 21:01 63<br>1/6/16 21:06 63   |
| 4/6/16 13:01<br>4/6/16 13:31 | 64                              | 11/6/16 7:31                   | 63                | 16/6/16 14:01 64<br>16/6/16 14:31 64 | 22/6/16 9:01 63                      | 27/6/16 15:31 63                     | 1/6/16 21:11 63                      |
| 4/6/16 14:01                 | 64                              | 11/6/16 8:31                   | 51                | 16/6/16 15:01 64                     | 22/6/16 9:31 63                      | 27/6/16 16:01 63                     | 1/6/16 21:16 62                      |
| 4/6/16 14:31<br>4/6/16 15:01 | 64<br>62                        | 11/6/16 9:01<br>11/6/16 9:31   | 57<br>55          | 16/6/16 15:31 64<br>16/6/16 16:01 64 | 22/6/16 10:01 64<br>22/6/16 10:31 64 | 27/6/16 16:31 63<br>27/6/16 17:01 63 | 1/6/16 21:21 62<br>1/6/16 21:26 62   |
| 4/6/16 15:31                 | 64                              | 11/6/16 10:01                  | 59                | 16/6/16 16:31 64                     | 22/6/16 11:01 50                     | 27/6/16 17:31 64                     | 1/6/16 21:31 62                      |
| 4/6/16 16:01<br>4/6/16 16:31 | 63<br>63                        | 11/6/16 10:31<br>11/6/16 11:01 | 62<br>63          | 16/6/16 17:01 64<br>16/6/16 17:31 64 | 22/6/16 11:31 50<br>22/6/16 12:01 64 | 27/6/16 18:01 64<br>27/6/16 18:31 64 | 1/6/16 21:36 62<br>1/6/16 21:41 63   |
| 4/6/16 17:01                 | 63                              | 11/6/16 11:31                  | 60                | 16/6/16 18:01 64                     | 22/6/16 12:31 64                     | 28/6/16 7:01 63                      | 1/6/16 21:46 62                      |
| 4/6/16 17:31<br>4/6/16 18:01 | 63<br>63                        | 11/6/16 12:01<br>11/6/16 12:31 | 64<br>66          | 16/6/16 18:31 64<br>17/6/16 7:01 62  | 22/6/16 13:01 64<br>22/6/16 13:31 63 | 28/6/16 7:31 63<br>28/6/16 8:01 64   | 1/6/16 21:51 62<br>1/6/16 21:56 62   |
| 4/6/16 18:31                 | 63                              | 11/6/16 13:01                  | 65                | 17/6/16 7:31 63                      | 22/6/16 14:01 64                     | 28/6/16 8:31 64                      | 1/6/16 22:01 62                      |
| 6/6/16 7:01                  | 62                              | 11/6/16 13:31                  | 61                | 17/6/16 8:01 64                      | 22/6/16 14:31 63                     | 28/6/16 9:01 64                      | 1/6/16 22:06 61                      |
| 6/6/16 7:31<br>6/6/16 8:01   | 63<br>64                        | 11/6/16 14:01<br>11/6/16 14:31 | 60<br>62          | 17/6/16 8:31 64<br>17/6/16 9:01 64   | 22/6/16 15:01 64<br>22/6/16 15:31 63 | 28/6/16 9:31 64<br>28/6/16 10:01 64  | 1/6/16 22:11 60<br>1/6/16 22:16 60   |
| 6/6/16 8:31                  | 64                              | 11/6/16 15:01                  | 61                | 17/6/16 9:31 63                      | 22/6/16 16:01 64                     | 28/6/16 10:31 64                     | 1/6/16 22:21 60                      |
| 6/6/16 9:01<br>6/6/16 9:31   | 51<br>63                        | 11/6/16 15:31<br>11/6/16 16:01 | 63<br>63          | 17/6/16 10:01 63<br>17/6/16 10:31 63 | 22/6/16 16:31 63<br>22/6/16 17:01 64 | 28/6/16 11:01 64<br>28/6/16 11:31 58 | 1/6/16 22:26 60<br>1/6/16 22:31 60   |
| 6/6/16 10:01                 | 64                              | 11/6/16 16:31                  | 58                | 17/6/16 11:01 64                     | 22/6/16 17:31 64                     | 28/6/16 12:01 64                     | 1/6/16 22:36 61                      |
| 6/6/16 10:31<br>6/6/16 11:01 | 64<br>48                        | 11/6/16 17:01<br>11/6/16 17:31 | 61<br>61          | 17/6/16 11:31 63<br>17/6/16 12:01 64 | 22/6/16 18:01 64<br>22/6/16 18:31 64 | 28/6/16 12:31 50<br>28/6/16 13:01 63 | 1/6/16 22:41 60<br>1/6/16 22:46 60   |
| 6/6/16 11:31                 | 60                              | 11/6/16 18:01                  | 63                | 17/6/16 12:31 64                     | 23/6/16 7:01 61                      | 28/6/16 13:31 64                     | 1/6/16 22:51 60                      |
| 6/6/16 12:01<br>6/6/16 12:31 | 60<br>62                        | 11/6/16 18:31<br>13/6/16 7:01  | 39<br>61          | 17/6/16 13:01 64<br>17/6/16 13:31 64 | 23/6/16 7:31 62<br>23/6/16 8:01 63   | 28/6/16 14:01 63<br>28/6/16 14:31 64 | 1/6/16 22:56 60<br>2/6/16 19:01 64   |
| 0/0/10 12.01                 | 0 <u>2</u>                      | 1 10/0/10 /.01                 | 0.                | 1 17/0/10 10:01 04                   | 20/0/10 0.01 00                      | 20/0/10 17.01 04                     | 2/0/10 10:01 04                      |