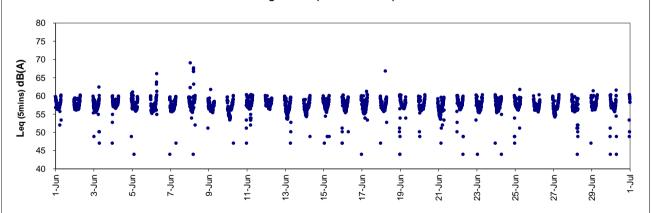

| O N                            |                     | D-(- AOLO (O't)   H-II)                   |                                      |                                      |                                      |                                      |
|--------------------------------|---------------------|-------------------------------------------|--------------------------------------|--------------------------------------|--------------------------------------|--------------------------------------|
| Continuous Noi<br>9/6/16 21:36 | se Monitoring<br>54 | Data ACL3 (City Hall)<br>11/6/16 22:41 62 | 12/6/16 15:46 65                     | 13/6/16 20:51 62                     | 15/6/16 21:56 61                     | 18/6/16 19:01 64                     |
| 9/6/16 21:41                   | 63                  | 11/6/16 22:46 61                          | 12/6/16 15:51 64                     | 13/6/16 20:56 62                     | 15/6/16 22:01 62                     | 18/6/16 19:06 63                     |
| 9/6/16 21:46<br>9/6/16 21:51   | 63<br>62            | 11/6/16 22:51 61<br>11/6/16 22:56 61      | 12/6/16 15:56 62<br>12/6/16 16:01 64 | 13/6/16 21:01 63<br>13/6/16 21:06 62 | 15/6/16 22:06 61<br>15/6/16 22:11 62 | 18/6/16 19:11 63<br>18/6/16 19:16 63 |
| 9/6/16 21:56                   | 61                  | 12/6/16 7:01 59                           | 12/6/16 16:06 63                     | 13/6/16 21:11 62                     | 15/6/16 22:16 62                     | 18/6/16 19:21 62                     |
| 9/6/16 22:01<br>9/6/16 22:06   | 62<br>62            | 12/6/16 7:06 59<br>12/6/16 7:11 60        | 12/6/16 16:11 65<br>12/6/16 16:16 64 | 13/6/16 21:16 62<br>13/6/16 21:21 63 | 15/6/16 22:21 61<br>15/6/16 22:26 61 | 18/6/16 19:26 63<br>18/6/16 19:31 63 |
| 9/6/16 22:11                   | 62                  | 12/6/16 7:16 61                           | 12/6/16 16:21 65                     | 13/6/16 21:26 62                     | 15/6/16 22:31 61                     | 18/6/16 19:36 62                     |
| 9/6/16 22:16<br>9/6/16 22:21   | 61<br>63            | 12/6/16 7:21 60<br>12/6/16 7:26 61        | 12/6/16 16:26 67<br>12/6/16 16:31 64 | 13/6/16 21:31 64<br>13/6/16 21:36 62 | 15/6/16 22:36 60<br>15/6/16 22:41 61 | 18/6/16 19:41 63<br>18/6/16 19:46 64 |
| 9/6/16 22:26                   | 61                  | 12/6/16 7:31 61                           | 12/6/16 16:36 63                     | 13/6/16 21:41 62                     | 15/6/16 22:41 61                     | 18/6/16 19:51 63                     |
| 9/6/16 22:31                   | 62                  | 12/6/16 7:36 62                           | 12/6/16 16:41 62                     | 13/6/16 21:46 62                     | 15/6/16 22:51 60                     | 18/6/16 19:56 63                     |
| 9/6/16 22:36<br>9/6/16 22:41   | 62<br>61            | 12/6/16 7:41 62<br>12/6/16 7:46 62        | 12/6/16 16:46 65<br>12/6/16 16:51 63 | 13/6/16 21:51 62<br>13/6/16 21:56 61 | 15/6/16 22:56 60<br>16/6/16 19:01 50 | 18/6/16 20:01 63<br>18/6/16 20:06 62 |
| 9/6/16 22:46                   | 60                  | 12/6/16 7:51 61                           | 12/6/16 16:56 63                     | 13/6/16 22:01 62                     | 16/6/16 19:06 50                     | 18/6/16 20:11 62                     |
| 9/6/16 22:51<br>9/6/16 22:56   | 60<br>60            | 12/6/16 7:56 62<br>12/6/16 8:01 62        | 12/6/16 17:01 65<br>12/6/16 17:06 63 | 13/6/16 22:06 62<br>13/6/16 22:11 62 | 16/6/16 19:11 64<br>16/6/16 19:16 64 | 18/6/16 20:16 64<br>18/6/16 20:21 62 |
| 10/6/16 19:01                  | 63                  | 12/6/16 8:06 64                           | 12/6/16 17:11 61                     | 13/6/16 22:16 62                     | 16/6/16 19:21 54                     | 18/6/16 20:26 62                     |
| 10/6/16 19:06<br>10/6/16 19:11 | 59<br>61            | 12/6/16 8:11 61<br>12/6/16 8:16 61        | 12/6/16 17:16 62<br>12/6/16 17:21 66 | 13/6/16 22:21 62<br>13/6/16 22:26 62 | 16/6/16 19:26 47<br>16/6/16 19:31 64 | 18/6/16 20:31 62<br>18/6/16 20:36 63 |
| 10/6/16 19:16                  | 64                  | 12/6/16 8:21 62                           | 12/6/16 17:21 66                     | 13/6/16 22:31 62                     | 16/6/16 19:36 64                     | 18/6/16 20:41 63                     |
| 10/6/16 19:21                  | 65                  | 12/6/16 8:26 62                           | 12/6/16 17:31 67                     | 13/6/16 22:36 61                     | 16/6/16 19:41 63                     | 18/6/16 20:46 63                     |
| 10/6/16 19:26<br>10/6/16 19:31 | 63<br>65            | 12/6/16 8:31 62<br>12/6/16 8:36 47        | 12/6/16 17:36 68<br>12/6/16 17:41 68 | 13/6/16 22:41 63<br>13/6/16 22:46 60 | 16/6/16 19:46 63<br>16/6/16 19:51 63 | 18/6/16 20:51 63<br>18/6/16 20:56 63 |
| 10/6/16 19:36                  | 64                  | 12/6/16 8:41 63                           | 12/6/16 17:46 65                     | 13/6/16 22:51 60                     | 16/6/16 19:56 63                     | 18/6/16 21:01 63                     |
| 10/6/16 19:41<br>10/6/16 19:46 | 60<br>61            | 12/6/16 8:46 54<br>12/6/16 8:51 59        | 12/6/16 17:51 61<br>12/6/16 17:56 63 | 13/6/16 22:56 60<br>14/6/16 19:01 63 | 16/6/16 20:01 63<br>16/6/16 20:06 63 | 18/6/16 21:06 63<br>18/6/16 21:11 64 |
| 10/6/16 19:51                  | 63                  | 12/6/16 8:56 55                           | 12/6/16 18:01 64                     | 14/6/16 19:06 63                     | 16/6/16 20:11 63                     | 18/6/16 21:16 63                     |
| 10/6/16 19:56<br>10/6/16 20:01 | 61<br>62            | 12/6/16 9:01 63<br>12/6/16 9:06 63        | 12/6/16 18:06 65<br>12/6/16 18:11 65 | 14/6/16 19:11 63<br>14/6/16 19:16 63 | 16/6/16 20:16 63<br>16/6/16 20:21 63 | 18/6/16 21:21 63<br>18/6/16 21:26 54 |
| 10/6/16 20:06                  | 62                  | 12/6/16 9:11 52                           | 12/6/16 18:16 67                     | 14/6/16 19:21 47                     | 16/6/16 20:26 62                     | 18/6/16 21:31 63                     |
| 10/6/16 20:11<br>10/6/16 20:16 | 61<br>65            | 12/6/16 9:16 55<br>12/6/16 9:21 63        | 12/6/16 18:21 67<br>12/6/16 18:26 67 | 14/6/16 19:26 63<br>14/6/16 19:31 63 | 16/6/16 20:31 63<br>16/6/16 20:36 63 | 18/6/16 21:36 64<br>18/6/16 21:41 63 |
| 10/6/16 20:21                  | 65                  | 12/6/16 9:26 64                           | 12/6/16 18:31 66                     | 14/6/16 19:36 63                     | 16/6/16 20:41 63                     | 18/6/16 21:46 63                     |
| 10/6/16 20:26                  | 61                  | 12/6/16 9:31 64                           | 12/6/16 18:36 63                     | 14/6/16 19:41 63                     | 16/6/16 20:46 62                     | 18/6/16 21:51 63                     |
| 10/6/16 20:31<br>10/6/16 20:36 | 59<br>63            | 12/6/16 9:36 55<br>12/6/16 9:41 63        | 12/6/16 18:41 61<br>12/6/16 18:46 61 | 14/6/16 19:46 63<br>14/6/16 19:51 63 | 16/6/16 20:51 62<br>16/6/16 20:56 62 | 18/6/16 21:56 62<br>18/6/16 22:01 64 |
| 10/6/16 20:41                  | 65                  | 12/6/16 9:46 64                           | 12/6/16 18:51 66                     | 14/6/16 19:56 63                     | 16/6/16 21:01 62                     | 18/6/16 22:06 62                     |
| 10/6/16 20:46<br>10/6/16 20:51 | 65<br>64            | 12/6/16 9:51 54<br>12/6/16 9:56 55        | 12/6/16 18:56 65<br>12/6/16 19:01 66 | 14/6/16 20:01 63<br>14/6/16 20:06 62 | 16/6/16 21:06 62<br>16/6/16 21:11 62 | 18/6/16 22:11 61<br>18/6/16 22:16 61 |
| 10/6/16 20:56                  | 63                  | 12/6/16 10:01 64                          | 12/6/16 19:06 65                     | 14/6/16 20:11 63                     | 16/6/16 21:16 62                     | 18/6/16 22:21 62                     |
| 10/6/16 21:01<br>10/6/16 21:06 | 63<br>65            | 12/6/16 10:06 56<br>12/6/16 10:11 64      | 12/6/16 19:11 63<br>12/6/16 19:16 64 | 14/6/16 20:16 63<br>14/6/16 20:21 63 | 16/6/16 21:21 62<br>16/6/16 21:26 63 | 18/6/16 22:26 61<br>18/6/16 22:31 62 |
| 10/6/16 21:11                  | 65                  | 12/6/16 10:16 64                          | 12/6/16 19:10 64                     | 14/6/16 20:26 62                     | 16/6/16 21:31 63                     | 18/6/16 22:36 62                     |
| 10/6/16 21:16                  | 64                  | 12/6/16 10:21 63                          | 12/6/16 19:26 62                     | 14/6/16 20:31 62                     | 16/6/16 21:36 62                     | 18/6/16 22:41 62                     |
| 10/6/16 21:21<br>10/6/16 21:26 | 64<br>64            | 12/6/16 10:26 69<br>12/6/16 10:31 62      | 12/6/16 19:31 60<br>12/6/16 19:36 55 | 14/6/16 20:36 62<br>14/6/16 20:41 63 | 16/6/16 21:41 62<br>16/6/16 21:46 61 | 18/6/16 22:46 62<br>18/6/16 22:51 62 |
| 10/6/16 21:31                  | 63                  | 12/6/16 10:36 62                          | 12/6/16 19:41 64                     | 14/6/16 20:46 62                     | 16/6/16 21:51 61                     | 18/6/16 22:56 63                     |
| 10/6/16 21:36<br>10/6/16 21:41 | 62<br>64            | 12/6/16 10:41 61<br>12/6/16 10:46 61      | 12/6/16 19:46 66<br>12/6/16 19:51 63 | 14/6/16 20:51 62<br>14/6/16 20:56 61 | 16/6/16 21:56 60<br>16/6/16 22:01 60 | 19/6/16 7:01 59<br>19/6/16 7:06 60   |
| 10/6/16 21:46                  | 64                  | 12/6/16 10:51 59                          | 12/6/16 19:56 61                     | 14/6/16 21:01 62                     | 16/6/16 22:06 60                     | 19/6/16 7:11 60                      |
| 10/6/16 21:51<br>10/6/16 21:56 | 64<br>65            | 12/6/16 10:56 54<br>12/6/16 11:01 60      | 12/6/16 20:01 64<br>12/6/16 20:06 59 | 14/6/16 21:06 62<br>14/6/16 21:11 62 | 16/6/16 22:11 60<br>16/6/16 22:16 60 | 19/6/16 7:16 60<br>19/6/16 7:21 60   |
| 10/6/16 22:01                  | 65                  | 12/6/16 11:06 56                          | 12/6/16 20:00 39                     | 14/6/16 21:16 61                     | 16/6/16 22:21 60                     | 19/6/16 7:26 61                      |
| 10/6/16 22:06                  | 62                  | 12/6/16 11:11 57                          | 12/6/16 20:16 61                     | 14/6/16 21:21 61                     | 16/6/16 22:26 60                     | 19/6/16 7:31 60                      |
| 10/6/16 22:11<br>10/6/16 22:16 | 62<br>62            | 12/6/16 11:16 61<br>12/6/16 11:21 61      | 12/6/16 20:21 55<br>12/6/16 20:26 61 | 14/6/16 21:26 62<br>14/6/16 21:31 61 | 16/6/16 22:31 61<br>16/6/16 22:36 60 | 19/6/16 7:36 60<br>19/6/16 7:41 60   |
| 10/6/16 22:21                  | 62                  | 12/6/16 11:26 63                          | 12/6/16 20:31 61                     | 14/6/16 21:36 61                     | 16/6/16 22:41 60                     | 19/6/16 7:46 61                      |
| 10/6/16 22:26<br>10/6/16 22:31 | 62<br>61            | 12/6/16 11:31 60<br>12/6/16 11:36 63      | 12/6/16 20:36 62<br>12/6/16 20:41 63 | 14/6/16 21:41 61<br>14/6/16 21:46 61 | 16/6/16 22:46 60<br>16/6/16 22:51 60 | 19/6/16 7:51 61<br>19/6/16 7:56 60   |
| 10/6/16 22:36                  | 61                  | 12/6/16 11:41 64                          | 12/6/16 20:46 63                     | 14/6/16 21:51 61                     | 16/6/16 22:56 59                     | 19/6/16 8:01 63                      |
| 10/6/16 22:41<br>10/6/16 22:46 | 63<br>62            | 12/6/16 11:46 64<br>12/6/16 11:51 62      | 12/6/16 20:51 50<br>12/6/16 20:56 69 | 14/6/16 21:56 60<br>14/6/16 22:01 61 | 17/6/16 19:01 63<br>17/6/16 19:06 63 | 19/6/16 8:06 62<br>19/6/16 8:11 61   |
| 10/6/16 22:51                  | 61                  | 12/6/16 11:56 65                          | 12/6/16 21:01 68                     | 14/6/16 22:06 62                     | 17/6/16 19:11 63                     | 19/6/16 8:16 61                      |
| 10/6/16 22:56<br>11/6/16 19:01 | 57<br>63            | 12/6/16 12:01 61<br>12/6/16 12:06 58      | 12/6/16 21:06 69<br>12/6/16 21:11 70 | 14/6/16 22:11 61<br>14/6/16 22:16 61 | 17/6/16 19:16 63<br>17/6/16 19:21 63 | 19/6/16 8:21 61<br>19/6/16 8:26 62   |
| 11/6/16 19:06                  | 56                  | 12/6/16 12:11 61                          | 12/6/16 21:11                        | 14/6/16 22:21 62                     | 17/6/16 19:26 64                     | 19/6/16 8:31 62                      |
| 11/6/16 19:11<br>11/6/16 19:16 | 62                  | 12/6/16 12:16 65<br>12/6/16 12:21 61      | 12/6/16 21:21 67                     | 14/6/16 22:26 61<br>14/6/16 22:31 60 | 17/6/16 19:31 55                     | 19/6/16 8:36 63                      |
| 11/6/16 19:10                  | 59<br>62            | 12/6/16 12:21 61<br>12/6/16 12:26 64      | 12/6/16 21:26 69<br>12/6/16 21:31 68 | 14/6/16 22:31 60<br>14/6/16 22:36 60 | 17/6/16 19:36 63<br>17/6/16 19:41 63 | 19/6/16 8:41 62<br>19/6/16 8:46 62   |
| 11/6/16 19:26                  | 63                  | 12/6/16 12:31 65                          | 12/6/16 21:36 64                     | 14/6/16 22:41 61                     | 17/6/16 19:46 63                     | 19/6/16 8:51 63                      |
| 11/6/16 19:31<br>11/6/16 19:36 | 59<br>60            | 12/6/16 12:36 63<br>12/6/16 12:41 62      | 12/6/16 21:41 63<br>12/6/16 21:46 62 | 14/6/16 22:46 60<br>14/6/16 22:51 60 | 17/6/16 19:51 63<br>17/6/16 19:56 63 | 19/6/16 8:56 62<br>19/6/16 9:01 62   |
| 11/6/16 19:41                  | 63                  | 12/6/16 12:46 62                          | 12/6/16 21:51 62                     | 14/6/16 22:56 60                     | 17/6/16 20:01 63                     | 19/6/16 9:06 62                      |
| 11/6/16 19:46<br>11/6/16 19:51 | 63<br>63            | 12/6/16 12:51 63<br>12/6/16 12:56 64      | 12/6/16 21:56 61<br>12/6/16 22:01 61 | 15/6/16 19:01 63<br>15/6/16 19:06 57 | 17/6/16 20:06 63<br>17/6/16 20:11 63 | 19/6/16 9:11 62<br>19/6/16 9:16 62   |
| 11/6/16 19:56                  | 57                  | 12/6/16 13:01 61                          | 12/6/16 22:06 60                     | 15/6/16 19:11 47                     | 17/6/16 20:16 63                     | 19/6/16 9:21 54                      |
| 11/6/16 20:01<br>11/6/16 20:06 | 60<br>64            | 12/6/16 13:06 65<br>12/6/16 13:11 69      | 12/6/16 22:11 61<br>12/6/16 22:16 61 | 15/6/16 19:16 54<br>15/6/16 19:21 63 | 17/6/16 20:21 63<br>17/6/16 20:26 63 | 19/6/16 9:26 63<br>19/6/16 9:31 52   |
| 11/6/16 20:11                  | 59                  | 12/6/16 13:16 68                          | 12/6/16 22:21 60                     | 15/6/16 19:26 64                     | 17/6/16 20:31 62                     | 19/6/16 9:36 64                      |
| 11/6/16 20:16                  | 61                  | 12/6/16 13:21 68                          | 12/6/16 22:26 60                     | 15/6/16 19:31 63                     | 17/6/16 20:36 63                     | 19/6/16 9:41 62                      |
| 11/6/16 20:21<br>11/6/16 20:26 | 61<br>58            | 12/6/16 13:26 68<br>12/6/16 13:31 68      | 12/6/16 22:31 60<br>12/6/16 22:36 60 | 15/6/16 19:36 63<br>15/6/16 19:41 64 | 17/6/16 20:41 62<br>17/6/16 20:46 63 | 19/6/16 9:46 64<br>19/6/16 9:51 64   |
| 11/6/16 20:31                  | 61                  | 12/6/16 13:36 69                          | 12/6/16 22:41 60                     | 15/6/16 19:46 50                     | 17/6/16 20:51 63                     | 19/6/16 9:56 59                      |
| 11/6/16 20:36<br>11/6/16 20:41 | 63<br>62            | 12/6/16 13:41 65<br>12/6/16 13:46 61      | 12/6/16 22:46 60<br>12/6/16 22:51 60 | 15/6/16 19:51 63<br>15/6/16 19:56 63 | 17/6/16 20:56 62<br>17/6/16 21:01 62 | 19/6/16 10:01 58<br>19/6/16 10:06 58 |
| 11/6/16 20:46                  | 64                  | 12/6/16 13:51 62                          | 12/6/16 22:56 60                     | 15/6/16 20:01 63                     | 17/6/16 21:06 62                     | 19/6/16 10:11 59                     |
| 11/6/16 20:51<br>11/6/16 20:56 | 64<br>55            | 12/6/16 13:56 65<br>12/6/16 14:01 67      | 13/6/16 19:01 56<br>13/6/16 19:06 57 | 15/6/16 20:06 62<br>15/6/16 20:11 62 | 17/6/16 21:11 63<br>17/6/16 21:16 63 | 19/6/16 10:16 61<br>19/6/16 10:21 57 |
| 11/6/16 21:01                  | 58                  | 12/6/16 14:06 67                          | 13/6/16 19:11 63                     | 15/6/16 20:16 62                     | 17/6/16 21:21 63                     | 19/6/16 10:26 61                     |
| 11/6/16 21:06                  | 64<br>64            | 12/6/16 14:11 62<br>12/6/16 14:16 65      | 13/6/16 19:16 50<br>13/6/16 19:21 63 | 15/6/16 20:21 62<br>15/6/16 20:26 62 | 17/6/16 21:26 63                     | 19/6/16 10:31 57                     |
| 11/6/16 21:11<br>11/6/16 21:16 | 63                  | 12/6/16 14:16 65<br>12/6/16 14:21 65      | 13/6/16 19:21 63<br>13/6/16 19:26 64 | 15/6/16 20:26 62<br>15/6/16 20:31 62 | 17/6/16 21:31 62<br>17/6/16 21:36 62 | 19/6/16 10:36 55<br>19/6/16 10:41 58 |
| 11/6/16 21:21                  | 61                  | 12/6/16 14:26 64                          | 13/6/16 19:31 63                     | 15/6/16 20:36 62                     | 17/6/16 21:41 62                     | 19/6/16 10:46 60                     |
| 11/6/16 21:26<br>11/6/16 21:31 | 63<br>47            | 12/6/16 14:31 63<br>12/6/16 14:36 63      | 13/6/16 19:36 63<br>13/6/16 19:41 63 | 15/6/16 20:41 61<br>15/6/16 20:46 63 | 17/6/16 21:46 62<br>17/6/16 21:51 61 | 19/6/16 10:51 59<br>19/6/16 10:56 57 |
| 11/6/16 21:36                  | 66                  | 12/6/16 14:41 61                          | 13/6/16 19:46 54                     | 15/6/16 20:51 62                     | 17/6/16 21:56 62                     | 19/6/16 11:01 65                     |
| 11/6/16 21:41<br>11/6/16 21:46 | 68<br>69            | 12/6/16 14:46 63<br>12/6/16 14:51 64      | 13/6/16 19:51 63<br>13/6/16 19:56 63 | 15/6/16 20:56 62<br>15/6/16 21:01 63 | 17/6/16 22:01 62<br>17/6/16 22:06 61 | 19/6/16 11:06 68<br>19/6/16 11:11 68 |
| 11/6/16 21:51                  | 67                  | 12/6/16 14:56 65                          | 13/6/16 20:01 64                     | 15/6/16 21:06 50                     | 17/6/16 22:11 62                     | 19/6/16 11:16 66                     |
| 11/6/16 21:56                  | 63                  | 12/6/16 15:01 64<br>12/6/16 15:06 64      | 13/6/16 20:06 63                     | 15/6/16 21:11 60                     | 17/6/16 22:16 62                     | 19/6/16 11:21 66                     |
| 11/6/16 22:01<br>11/6/16 22:06 | 62<br>66            | 12/6/16 15:06 64<br>12/6/16 15:11 65      | 13/6/16 20:11 62<br>13/6/16 20:16 63 | 15/6/16 21:16 61<br>15/6/16 21:21 62 | 17/6/16 22:21 62<br>17/6/16 22:26 62 | 19/6/16 11:26 66<br>19/6/16 11:31 66 |
| 11/6/16 22:11                  | 67                  | 12/6/16 15:16 68                          | 13/6/16 20:21 63                     | 15/6/16 21:26 61                     | 17/6/16 22:31 61                     | 19/6/16 11:36 66                     |
| 11/6/16 22:16<br>11/6/16 22:21 | 67<br>66            | 12/6/16 15:21 65<br>12/6/16 15:26 66      | 13/6/16 20:26 63<br>13/6/16 20:31 62 | 15/6/16 21:31 62<br>15/6/16 21:36 61 | 17/6/16 22:36 61<br>17/6/16 22:41 61 | 19/6/16 11:41 69<br>19/6/16 11:46 67 |
| 11/6/16 22:26                  | 66                  | 12/6/16 15:31 68                          | 13/6/16 20:36 62                     | 15/6/16 21:41 61                     | 17/6/16 22:46 60                     | 19/6/16 11:51 67                     |
| 11/6/16 22:31<br>11/6/16 22:36 | 62<br>61            | 12/6/16 15:36 67<br>12/6/16 15:41 62      | 13/6/16 20:41 62<br>13/6/16 20:46 63 | 15/6/16 21:46 61<br>15/6/16 21:51 62 | 17/6/16 22:51 60<br>17/6/16 22:56 60 | 19/6/16 11:56 64<br>19/6/16 12:01 66 |
|                                | -                   |                                           |                                      |                                      |                                      |                                      |