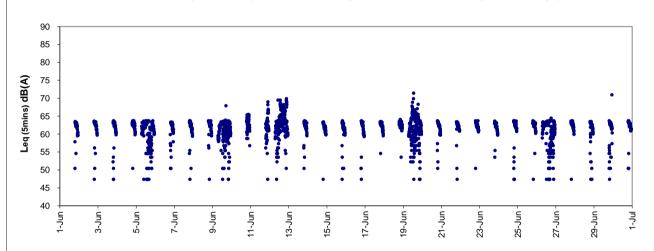

| Continuous No<br>2/6/16 19:06 | ise Monitorir<br>63 | ng Data ACL3 (City Hall)<br>4/6/16 20:11 62 | 5/6/16 13:16 63 | 5/6/16 22:21 61 | 8/6/16 19:26 60 | 9/6/16 12:31 63 |
|-------------------------------|---------------------|---------------------------------------------|-----------------|-----------------|-----------------|-----------------|
| 2/6/16 19:11                  | 63                  | 4/6/16 20:16 62                             | 5/6/16 13:21 50 | 5/6/16 22:26 61 | 8/6/16 19:31 56 | 9/6/16 12:36 63 |
| 2/6/16 19:16                  | 63                  | 4/6/16 20:21 63                             | 5/6/16 13:26 63 | 5/6/16 22:31 60 | 8/6/16 19:36 64 | 9/6/16 12:41 63 |
| 2/6/16 19:21                  | 47                  | 4/6/16 20:26 62                             | 5/6/16 13:31 63 | 5/6/16 22:36 60 | 8/6/16 19:41 63 | 9/6/16 12:46 47 |
| 2/6/16 19:26                  | 64                  | 4/6/16 20:31 64                             | 5/6/16 13:36 64 | 5/6/16 22:41 61 | 8/6/16 19:46 64 | 9/6/16 12:51 50 |
| 2/6/16 19:31                  | 63                  | 4/6/16 20:36 62                             | 5/6/16 13:41 64 | 5/6/16 22:46 60 | 8/6/16 19:51 64 | 9/6/16 12:56 63 |
| 2/6/16 19:36                  | 56                  | 4/6/16 20:41 63                             | 5/6/16 13:46 64 | 5/6/16 22:51 60 | 8/6/16 19:56 63 | 9/6/16 13:01 55 |
| 2/6/16 19:41                  | 63                  | 4/6/16 20:46 63                             | 5/6/16 13:51 63 | 5/6/16 22:56 60 | 8/6/16 20:01 63 | 9/6/16 13:06 58 |
| 2/6/16 19:46                  | 63                  | 4/6/16 20:51 62                             | 5/6/16 13:56 63 | 6/6/16 19:01 60 | 8/6/16 20:06 63 | 9/6/16 13:11 60 |
| 2/6/16 19:51                  | 50                  | 4/6/16 20:56 63                             | 5/6/16 14:01 63 | 6/6/16 19:06 57 | 8/6/16 20:11 47 | 9/6/16 13:16 60 |
| 2/6/16 19:56                  | 64                  | 4/6/16 21:01 63                             | 5/6/16 14:06 47 | 6/6/16 19:11 57 | 8/6/16 20:16 63 | 9/6/16 13:21 61 |
| 2/6/16 20:01                  | 63                  | 4/6/16 21:06 64                             | 5/6/16 14:11 60 | 6/6/16 19:16 50 | 8/6/16 20:21 63 | 9/6/16 13:26 63 |
| 2/6/16 20:06                  | 63                  | 4/6/16 21:11 63                             | 5/6/16 14:16 50 | 6/6/16 19:21 55 | 8/6/16 20:26 64 | 9/6/16 13:31 58 |
| 2/6/16 20:11                  | 63                  | 4/6/16 21:16 62                             | 5/6/16 14:21 47 | 6/6/16 19:26 50 | 8/6/16 20:31 63 | 9/6/16 13:36 61 |
| 2/6/16 20:16                  | 63                  | 4/6/16 21:21 63                             | 5/6/16 14:26 47 | 6/6/16 19:31 57 | 8/6/16 20:36 62 | 9/6/16 13:41 59 |
| 2/6/16 20:21                  | 63                  | 4/6/16 21:26 62                             | 5/6/16 14:31 58 | 6/6/16 19:36 63 | 8/6/16 20:41 62 | 9/6/16 13:46 50 |
| 2/6/16 20:26                  | 63                  | 4/6/16 21:31 62                             | 5/6/16 14:36 55 | 6/6/16 19:41 63 | 8/6/16 20:46 63 | 9/6/16 13:51 63 |
| 2/6/16 20:31                  | 63                  | 4/6/16 21:36 63                             | 5/6/16 14:41 64 | 6/6/16 19:46 50 | 8/6/16 20:51 63 | 9/6/16 13:56 64 |
| 2/6/16 20:36                  | 63                  | 4/6/16 21:41 63                             | 5/6/16 14:46 56 | 6/6/16 19:51 63 | 8/6/16 20:56 63 | 9/6/16 14:01 63 |
| 2/6/16 20:41                  | 55                  | 4/6/16 21:46 62                             | 5/6/16 14:51 64 | 6/6/16 19:56 63 | 8/6/16 21:01 63 | 9/6/16 14:06 64 |
| 2/6/16 20:46                  | 63                  | 4/6/16 21:51 62                             | 5/6/16 14:56 50 | 6/6/16 20:01 54 | 8/6/16 21:06 63 | 9/6/16 14:11 64 |
| 2/6/16 20:51                  | 62                  | 4/6/16 21:56 62                             | 5/6/16 15:01 55 | 6/6/16 20:06 63 | 8/6/16 21:11 62 | 9/6/16 14:16 63 |
| 2/6/16 20:56                  | 63                  | 4/6/16 22:01 63                             | 5/6/16 15:06 63 | 6/6/16 20:11 63 | 8/6/16 21:16 62 | 9/6/16 14:21 63 |
| 2/6/16 21:01                  | 63                  | 4/6/16 22:06 63                             | 5/6/16 15:11 55 | 6/6/16 20:16 63 | 8/6/16 21:21 63 | 9/6/16 14:26 57 |
| 2/6/16 21:06                  | 63                  | 4/6/16 22:11 62                             | 5/6/16 15:16 58 | 6/6/16 20:21 63 | 8/6/16 21:26 63 | 9/6/16 14:31 64 |
| 2/6/16 21:11                  | 62                  | 4/6/16 22:16 61                             | 5/6/16 15:21 60 | 6/6/16 20:26 63 | 8/6/16 21:31 62 | 9/6/16 14:36 50 |
| 2/6/16 21:16                  | 62                  | 4/6/16 22:21 62                             | 5/6/16 15:26 55 | 6/6/16 20:31 63 | 8/6/16 21:36 63 | 9/6/16 14:41 64 |
| 2/6/16 21:21                  | 63                  | 4/6/16 22:26 61                             | 5/6/16 15:31 56 | 6/6/16 20:36 62 | 8/6/16 21:41 63 | 9/6/16 14:46 62 |
| 2/6/16 21:26                  | 62                  | 4/6/16 22:31 62                             | 5/6/16 15:36 55 | 6/6/16 20:41 63 | 8/6/16 21:46 62 | 9/6/16 14:51 58 |
| 2/6/16 21:31                  | 63                  | 4/6/16 22:36 61                             | 5/6/16 15:41 64 | 6/6/16 20:46 63 | 8/6/16 21:51 62 | 9/6/16 14:56 61 |
| 2/6/16 21:36                  | 63                  | 4/6/16 22:41 60                             | 5/6/16 15:46 64 | 6/6/16 20:51 63 | 8/6/16 21:56 63 | 9/6/16 15:01 63 |
| 2/6/16 21:41                  | 62                  | 4/6/16 22:46 60                             | 5/6/16 15:51 57 | 6/6/16 20:56 63 | 8/6/16 22:01 64 | 9/6/16 15:06 61 |
| 2/6/16 21:46                  | 62                  | 4/6/16 22:51 61                             | 5/6/16 15:56 64 | 6/6/16 21:01 62 | 8/6/16 22:06 61 | 9/6/16 15:11 62 |
| 2/6/16 21:51                  | 62                  | 4/6/16 22:56 61                             | 5/6/16 16:01 55 | 6/6/16 21:06 63 | 8/6/16 22:11 62 | 9/6/16 15:16 63 |
| 2/6/16 21:56                  | 62                  | 5/6/16 7:01 62                              | 5/6/16 16:06 64 | 6/6/16 21:11 63 | 8/6/16 22:16 61 | 9/6/16 15:21 56 |
| 2/6/16 22:01                  | 61                  | 5/6/16 7:06 60                              | 5/6/16 16:11 47 | 6/6/16 21:16 62 | 8/6/16 22:21 62 | 9/6/16 15:26 63 |
| 2/6/16 22:06                  | 61                  | 5/6/16 7:11 60                              | 5/6/16 16:16 50 | 6/6/16 21:21 63 | 8/6/16 22:26 61 | 9/6/16 15:31 54 |
| 2/6/16 22:11                  | 61                  | 5/6/16 7:16 62                              | 5/6/16 16:21 57 | 6/6/16 21:26 63 | 8/6/16 22:31 63 | 9/6/16 15:36 58 |
| 2/6/16 22:16                  | 62                  | 5/6/16 7:21 60                              | 5/6/16 16:26 55 | 6/6/16 21:31 61 | 8/6/16 22:36 63 | 9/6/16 15:41 60 |
| 2/6/16 22:21                  | 61                  | 5/6/16 7:26 62                              | 5/6/16 16:31 58 | 6/6/16 21:36 63 | 8/6/16 22:41 61 | 9/6/16 15:46 55 |
| 2/6/16 22:26                  | 61                  | 5/6/16 7:31 63                              | 5/6/16 16:36 59 | 6/6/16 21:41 62 | 8/6/16 22:46 60 | 9/6/16 15:51 60 |
| 2/6/16 22:31                  | 61                  | 5/6/16 7:36 60                              | 5/6/16 16:41 57 | 6/6/16 21:46 62 | 8/6/16 22:51 60 | 9/6/16 15:56 54 |
| 2/6/16 22:36                  | 61                  | 5/6/16 7:41 62                              | 5/6/16 16:46 58 | 6/6/16 21:51 62 | 8/6/16 22:56 60 | 9/6/16 16:01 55 |
| 2/6/16 22:41                  | 60                  | 5/6/16 7:46 61                              | 5/6/16 16:51 60 | 6/6/16 21:56 62 | 9/6/16 7:01 60  | 9/6/16 16:06 61 |
| 2/6/16 22:46                  | 60                  | 5/6/16 7:51 61                              | 5/6/16 16:56 57 | 6/6/16 22:01 61 | 9/6/16 7:06 59  | 9/6/16 16:11 59 |
| 2/6/16 22:51                  | 60                  | 5/6/16 7:56 61                              | 5/6/16 17:01 58 | 6/6/16 22:06 61 | 9/6/16 7:11 58  | 9/6/16 16:16 62 |
| 2/6/16 22:56                  | 60                  | 5/6/16 8:01 61                              | 5/6/16 17:06 59 | 6/6/16 22:11 63 | 9/6/16 7:16 59  | 9/6/16 16:21 55 |
| 3/6/16 19:01                  | 52                  | 5/6/16 8:06 61                              | 5/6/16 17:11 60 | 6/6/16 22:16 62 | 9/6/16 7:21 59  | 9/6/16 16:26 62 |
| 3/6/16 19:06                  | 63                  | 5/6/16 8:11 60                              | 5/6/16 17:16 62 | 6/6/16 22:21 62 | 9/6/16 7:26 59  | 9/6/16 16:31 64 |
| 3/6/16 19:11                  | 63                  | 5/6/16 8:16 61                              | 5/6/16 17:21 60 | 6/6/16 22:26 61 | 9/6/16 7:31 59  | 9/6/16 16:36 59 |
| 3/6/16 19:16                  | 64                  | 5/6/16 8:21 61                              | 5/6/16 17:26 61 | 6/6/16 22:31 61 | 9/6/16 7:36 59  | 9/6/16 16:41 58 |
| 3/6/16 19:21                  | 54                  | 5/6/16 8:26 60                              | 5/6/16 17:31 59 | 6/6/16 22:36 60 | 9/6/16 7:41 58  | 9/6/16 16:46 57 |
| 3/6/16 19:26                  | 47                  | 5/6/16 8:31 61                              | 5/6/16 17:36 58 | 6/6/16 22:41 58 | 9/6/16 7:46 59  | 9/6/16 16:51 60 |
| 3/6/16 19:31                  | 50                  | 5/6/16 8:36 61                              | 5/6/16 17:41 57 | 6/6/16 22:46 60 | 9/6/16 7:51 59  | 9/6/16 16:56 61 |
| 3/6/16 19:36                  | 64                  | 5/6/16 8:41 61                              | 5/6/16 17:46 55 | 6/6/16 22:51 61 | 9/6/16 7:56 58  | 9/6/16 17:01 68 |
| 3/6/16 19:41                  | 47                  | 5/6/16 8:46 62                              | 5/6/16 17:51 58 | 6/6/16 22:56 61 | 9/6/16 8:01 59  | 9/6/16 17:06 64 |
| 3/6/16 19:46                  | 64                  | 5/6/16 8:51 62                              | 5/6/16 17:56 57 | 7/6/16 19:01 55 | 9/6/16 8:06 61  | 9/6/16 17:11 58 |
| 3/6/16 19:51                  | 63                  | 5/6/16 8:56 62                              | 5/6/16 18:01 55 | 7/6/16 19:06 63 | 9/6/16 8:11 60  | 9/6/16 17:16 59 |
| 3/6/16 19:56                  | 64                  | 5/6/16 9:01 61                              | 5/6/16 18:06 59 | 7/6/16 19:11 63 | 9/6/16 8:16 59  | 9/6/16 17:21 60 |
| 3/6/16 20:01                  | 63                  | 5/6/16 9:06 61                              | 5/6/16 18:11 57 | 7/6/16 19:16 63 | 9/6/16 8:21 60  | 9/6/16 17:26 63 |
| 3/6/16 20:06                  | 56                  | 5/6/16 9:11 62                              | 5/6/16 18:16 54 | 7/6/16 19:21 64 | 9/6/16 8:26 61  | 9/6/16 17:31 63 |
| 3/6/16 20:11                  | 64                  | 5/6/16 9:16 62                              | 5/6/16 18:21 55 | 7/6/16 19:26 64 | 9/6/16 8:31 62  | 9/6/16 17:36 63 |
| 3/6/16 20:16                  | 62                  | 5/6/16 9:21 62                              | 5/6/16 18:26 56 | 7/6/16 19:31 64 | 9/6/16 8:36 62  | 9/6/16 17:41 60 |
| 3/6/16 20:21                  | 62                  | 5/6/16 9:26 64                              | 5/6/16 18:31 58 | 7/6/16 19:36 55 | 9/6/16 8:41 62  | 9/6/16 17:46 61 |
| 3/6/16 20:26                  | 62                  | 5/6/16 9:31 60                              | 5/6/16 18:36 58 | 7/6/16 19:41 63 | 9/6/16 8:46 62  | 9/6/16 17:51 58 |
| 3/6/16 20:31                  | 63                  | 5/6/16 9:36 60                              | 5/6/16 18:41 54 | 7/6/16 19:46 47 | 9/6/16 8:51 62  | 9/6/16 17:56 58 |
| 3/6/16 20:36                  | 62                  | 5/6/16 9:41 47                              | 5/6/16 18:46 52 | 7/6/16 19:51 63 | 9/6/16 8:56 61  | 9/6/16 18:01 59 |
| 3/6/16 20:41                  | 63                  | 5/6/16 9:46 63                              | 5/6/16 18:51 55 | 7/6/16 19:56 64 | 9/6/16 9:01 62  | 9/6/16 18:06 60 |
| 3/6/16 20:46                  | 63                  | 5/6/16 9:51 62                              | 5/6/16 18:56 55 | 7/6/16 20:01 63 | 9/6/16 9:06 62  | 9/6/16 18:11 60 |
| 3/6/16 20:51                  | 62                  | 5/6/16 9:56 62                              | 5/6/16 19:01 58 | 7/6/16 20:06 62 | 9/6/16 9:11 63  | 9/6/16 18:16 60 |
| 3/6/16 20:56                  | 62                  | 5/6/16 10:01 62                             | 5/6/16 19:06 57 | 7/6/16 20:11 63 | 9/6/16 9:16 62  | 9/6/16 18:21 60 |
| 3/6/16 21:01                  | 62                  | 5/6/16 10:06 63                             | 5/6/16 19:11 54 | 7/6/16 20:16 63 | 9/6/16 9:21 62  | 9/6/16 18:26 60 |
| 3/6/16 21:06                  | 63                  | 5/6/16 10:11 63                             | 5/6/16 19:16 55 | 7/6/16 20:21 62 | 9/6/16 9:26 62  | 9/6/16 18:31 62 |
| 3/6/16 21:11                  | 62                  | 5/6/16 10:16 63                             | 5/6/16 19:21 61 | 7/6/16 20:26 62 | 9/6/16 9:31 62  | 9/6/16 18:36 62 |
| 3/6/16 21:16                  | 62                  | 5/6/16 10:21 63                             | 5/6/16 19:26 59 | 7/6/16 20:31 63 | 9/6/16 9:36 62  | 9/6/16 18:41 60 |
| 3/6/16 21:21                  | 63                  | 5/6/16 10:26 63                             | 5/6/16 19:31 57 | 7/6/16 20:36 62 | 9/6/16 9:41 62  | 9/6/16 18:46 62 |
| 3/6/16 21:26                  | 62                  | 5/6/16 10:31 63                             | 5/6/16 19:36 50 | 7/6/16 20:41 63 | 9/6/16 9:46 63  | 9/6/16 18:51 62 |
| 3/6/16 21:31                  | 62                  | 5/6/16 10:36 63                             | 5/6/16 19:41 50 | 7/6/16 20:46 62 | 9/6/16 9:51 62  | 9/6/16 18:56 63 |
| 3/6/16 21:36                  | 62                  | 5/6/16 10:41 63                             | 5/6/16 19:46 54 | 7/6/16 20:51 63 | 9/6/16 9:56 63  | 9/6/16 19:01 63 |
| 3/6/16 21:41                  | 62                  | 5/6/16 10:46 63                             | 5/6/16 19:51 63 | 7/6/16 20:56 63 | 9/6/16 10:01 63 | 9/6/16 19:06 63 |
| 3/6/16 21:46                  | 62                  | 5/6/16 10:51 63                             | 5/6/16 19:56 63 | 7/6/16 21:01 62 | 9/6/16 10:06 63 | 9/6/16 19:11 62 |
| 3/6/16 21:51                  | 62                  | 5/6/16 10:56 63                             | 5/6/16 20:01 63 | 7/6/16 21:06 50 | 9/6/16 10:11 62 | 9/6/16 19:16 60 |
| 3/6/16 21:56                  | 62                  | 5/6/16 11:01 63                             | 5/6/16 20:06 62 | 7/6/16 21:11 62 | 9/6/16 10:16 62 | 9/6/16 19:21 61 |
| 3/6/16 22:01                  | 62                  | 5/6/16 11:06 63                             | 5/6/16 20:11 62 | 7/6/16 21:16 62 | 9/6/16 10:21 63 | 9/6/16 19:26 61 |
| 3/6/16 22:06                  | 61                  | 5/6/16 11:11 63                             | 5/6/16 20:16 63 | 7/6/16 21:21 62 | 9/6/16 10:26 63 | 9/6/16 19:31 58 |
| 3/6/16 22:11                  | 61                  | 5/6/16 11:16 63                             | 5/6/16 20:21 55 | 7/6/16 21:26 62 | 9/6/16 10:31 63 | 9/6/16 19:36 59 |
| 3/6/16 22:16                  | 61                  | 5/6/16 11:21 63                             | 5/6/16 20:26 63 | 7/6/16 21:31 62 | 9/6/16 10:36 63 | 9/6/16 19:41 59 |
| 3/6/16 22:21                  | 61                  | 5/6/16 11:26 62                             | 5/6/16 20:31 63 | 7/6/16 21:36 62 | 9/6/16 10:41 63 | 9/6/16 19:46 60 |
| 3/6/16 22:26                  | 61                  | 5/6/16 11:31 63                             | 5/6/16 20:36 63 | 7/6/16 21:41 63 | 9/6/16 10:46 63 | 9/6/16 19:51 59 |
| 3/6/16 22:31                  | 61                  | 5/6/16 11:36 62                             | 5/6/16 20:41 63 | 7/6/16 21:46 61 | 9/6/16 10:51 63 | 9/6/16 19:56 60 |
| 3/6/16 22:36                  | 60                  | 5/6/16 11:41 63                             | 5/6/16 20:46 63 | 7/6/16 21:51 61 | 9/6/16 10:56 55 | 9/6/16 20:01 47 |
| 3/6/16 22:41                  | 60                  | 5/6/16 11:46 63                             | 5/6/16 20:51 63 | 7/6/16 21:56 61 | 9/6/16 11:01 63 | 9/6/16 20:06 59 |
| 3/6/16 22:46                  | 60                  | 5/6/16 11:51 63                             | 5/6/16 20:56 63 | 7/6/16 22:01 61 | 9/6/16 11:06 63 | 9/6/16 20:11 47 |
| 3/6/16 22:51                  | 60                  | 5/6/16 11:56 63                             | 5/6/16 21:01 64 | 7/6/16 22:06 60 | 9/6/16 11:11 63 | 9/6/16 20:16 64 |
| 3/6/16 22:56                  | 61                  | 5/6/16 12:01 63                             | 5/6/16 21:06 62 | 7/6/16 22:11 61 | 9/6/16 11:16 63 | 9/6/16 20:21 55 |
| 4/6/16 19:01                  | 63                  | 5/6/16 12:06 63                             | 5/6/16 21:11 61 | 7/6/16 22:16 61 | 9/6/16 11:21 63 | 9/6/16 20:26 63 |
| 4/6/16 19:06                  | 63                  | 5/6/16 12:11 64                             | 5/6/16 21:16 62 | 7/6/16 22:21 61 | 9/6/16 11:26 63 | 9/6/16 20:31 50 |
| 4/6/16 19:11                  | 63                  | 5/6/16 12:16 64                             | 5/6/16 21:21 62 | 7/6/16 22:26 61 | 9/6/16 11:31 63 | 9/6/16 20:36 63 |
| 4/6/16 19:16                  | 63                  | 5/6/16 12:21 55                             | 5/6/16 21:26 61 | 7/6/16 22:31 62 | 9/6/16 11:36 63 | 9/6/16 20:41 52 |
| 4/6/16 19:21                  | 63                  | 5/6/16 12:26 63                             | 5/6/16 21:31 61 | 7/6/16 22:36 61 | 9/6/16 11:41 63 | 9/6/16 20:46 57 |
| 4/6/16 19:26                  | 63                  | 5/6/16 12:31 63                             | 5/6/16 21:36 61 | 7/6/16 22:41 61 | 9/6/16 11:46 63 | 9/6/16 20:51 63 |
| 4/6/16 19:31                  | 63                  | 5/6/16 12:36 63                             | 5/6/16 21:41 62 | 7/6/16 22:46 60 | 9/6/16 11:51 63 | 9/6/16 20:56 63 |
| 4/6/16 19:36                  | 63                  | 5/6/16 12:41 55                             | 5/6/16 21:46 61 | 7/6/16 22:51 60 | 9/6/16 11:56 63 | 9/6/16 21:01 63 |
| 4/6/16 19:41                  | 50                  | 5/6/16 12:46 63                             | 5/6/16 21:51 62 | 7/6/16 22:56 59 | 9/6/16 12:01 63 | 9/6/16 21:06 63 |
| 4/6/16 19:46                  | 64                  | 5/6/16 12:51 63                             | 5/6/16 21:56 61 | 8/6/16 19:01 64 | 9/6/16 12:06 63 | 9/6/16 21:11 62 |
| 4/6/16 19:51                  | 63                  | 5/6/16 12:56 63                             | 5/6/16 22:01 62 | 8/6/16 19:06 64 | 9/6/16 12:11 63 | 9/6/16 21:16 52 |
| 4/6/16 19:56                  | 63                  | 5/6/16 13:01 63                             | 5/6/16 22:06 61 | 8/6/16 19:11 57 | 9/6/16 12:16 63 | 9/6/16 21:21 63 |
| 4/6/16 20:01                  | 63                  | 5/6/16 13:06 47                             | 5/6/16 22:11 61 | 8/6/16 19:16 64 | 9/6/16 12:21 63 | 9/6/16 21:26 63 |
| 4/6/16 20:06                  | 63                  | 5/6/16 13:11 63                             | 5/6/16 22:16 61 | 8/6/16 19:21 63 | 9/6/16 12:26 63 | 9/6/16 21:31 63 |
|                               |                     |                                             |                 |                 |                 |                 |